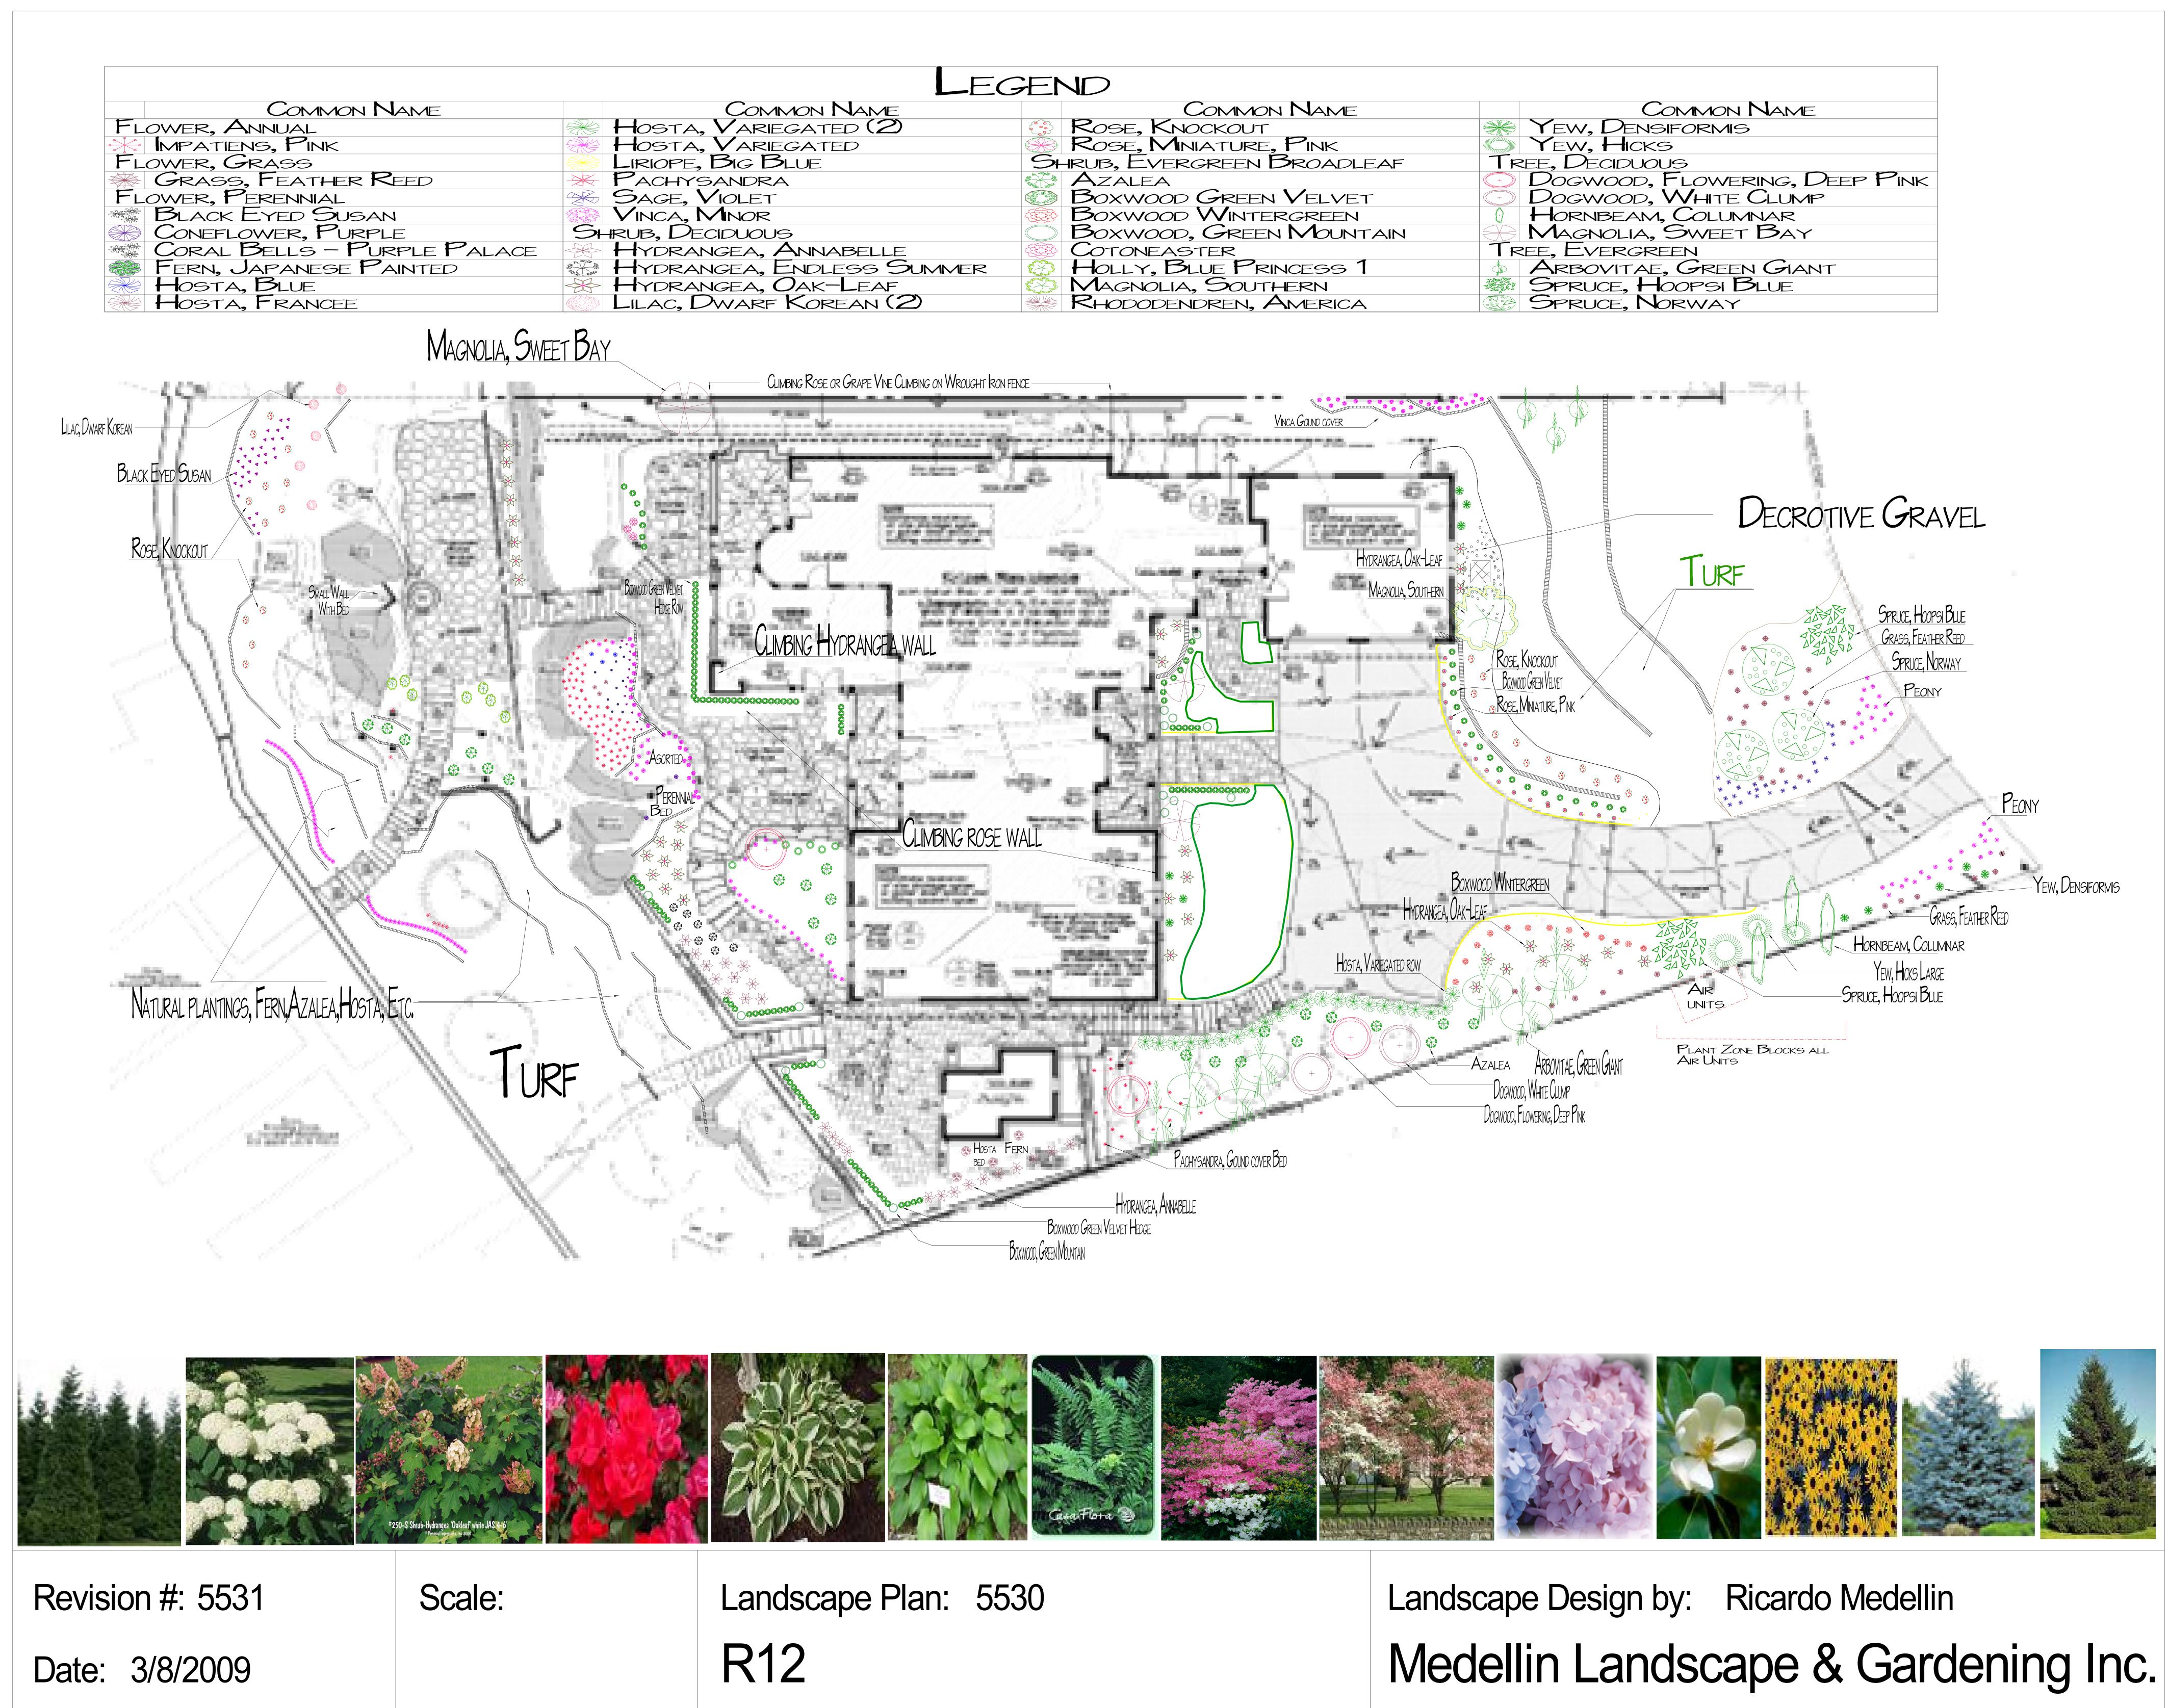

| LEGEND  |                           |                                                                              |                           |            |                |
|---------|---------------------------|------------------------------------------------------------------------------|---------------------------|------------|----------------|
|         | COMMON NAME               |                                                                              | COMMON NAME               |            | Commo          |
|         | HOSTA, VARIEGATED (2)     |                                                                              | ROSE, KNOCKOUT            |            | YEW, DENSIFORM |
|         | HOSTA, VARIEGATED         |                                                                              | Rose, MINIATURE, PINK     |            | YEW, HICKS     |
|         | LIRIOPE, BIG BLUE         | 5                                                                            | HRUB, EVERGREEN BROADLEAF | TR         | EE, DECIDUOUS  |
|         | Pachysandra               | 450-265 0 555<br>457<br>457<br>457<br>457<br>457<br>457<br>457<br>457<br>457 | Azalea                    | +          | DOGWOOD, FLOW  |
|         | SAGE, VIOLET              | 1000 000 000 000 000 000 000 000 000 00                                      | BOXWOOD GREEN VELVET      | +          | DOGWOOD, WHIT  |
|         | VINCA, MINOR              | EFF                                                                          | BOXWOOD WINTERGREEN       | $\bigcirc$ | HORNBEAM, COLL |
| 9       | HRUB, DECIDUOUS           |                                                                              | BOXWOOD, GREEN MOUNTAIN   |            | MAGNOLIA, SWEE |
| ALACE 🛞 | HYDRANGEA, ANNABELLE      | EFF                                                                          | COTONEASTER               | TR         | EE, EVERGREEN  |
|         | HYDRANGEA, ENDLESS SUMMER |                                                                              | HOLLY, BLUE PRINCESS 1    |            | ARBOVITAE, GRE |
| ×       | - Hydrangea, Oak-Leaf     |                                                                              | MAGNOLIA, SOUTHERN        |            | SPRUCE, HOOPSI |
|         | LILAC, DWARF KOREAN (2)   |                                                                              | Rhododendren, America     |            | SPRUCE, NORWA  |
|         |                           |                                                                              |                           |            |                |